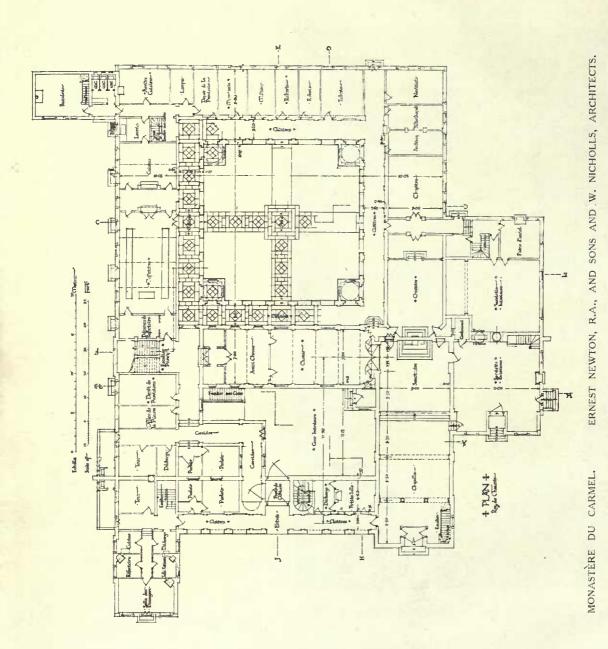

### ROYAL ACADEMY EXHIBITION REVIEW.

|                                                                                        | PAGE     |                                                             | PAG      |
|----------------------------------------------------------------------------------------|----------|-------------------------------------------------------------|----------|
| BLOMPIELD, SIR REGINALD, R.A., I, New Court Temple, E.C.4.                             |          | LUTYENS, SIR EDWIN L., R.A., 17, Queen Anne's Gate, S.W.    |          |
| Lyssenthock Design for Memorial Chapel, British Mili-                                  |          | Imperial Delhi, Government House Stables                    | 1        |
| tary Cemetery                                                                          | 22       | Plan Imperial Delhi                                         | 2-3      |
| A Sketch for a War Memorial, Leeds                                                     | 23       | Staff Quarters on Axial line, etc                           | 4        |
| BURNET, SIR JOHN, A.R.A., and Partners, I, Montague Place,                             |          | Staff Quarters on Axial line                                | 5        |
| W.C.r.                                                                                 |          | Staff Quarters on Axial line                                | 6        |
| Ramsgate Improvement Scheme: View from the Sea                                         | 24-25    | Staff Quarters on Axial line                                | 7 8      |
| " " Plan                                                                               | 26<br>27 | Quarters of the Director of Music                           |          |
| Skatch by T S Tait                                                                     | 28-20    | Buildings facing Road leading to Government House           | 9        |
| Plan                                                                                   | 30       |                                                             | 10       |
| Sketch by T S Tait                                                                     | 34-35    | Mawson, Thomas H. & Sons, High Street House, Lancaster.     |          |
| " Drawing by T. S. Tait                                                                | 36       | The Social Centre, Blackpool Park, Blackpool                | 13       |
| CRICKMER, COURTENAY, M., I, Lincoln's Inn Fields, W.C.I.                               |          | MILN, O. P., and P. PHIPPS, 64, Wigmore Street, W.          |          |
| Proposed Lades Flats, Letchworth                                                       | 48       | New Lodges and Gates at Chequers, Bucks                     | 43       |
| DAWBER, GUY E., 18, Maddox Street, Regent Street, W.                                   |          | MURRELL, H., and M. PIGGOTT, 5 Bedford Row, W.C.1.          |          |
| Loggia at Boverhridge Park, Dorset                                                     | 16       | Houses at Magdalen Park, Wandsworth Common                  | 47       |
| War Memorial Chapel, Ely Cathedral                                                     | 33       |                                                             | 7/       |
| FARRY, CYRIL A., Hart Street, Bloomsbury, W.C.                                         |          | Newton, Ernest, R.A., & Sons, 4, Raymond Buildings, Gray's  |          |
| Design for a country residence for a Royal personage                                   | 45       | Ion, W.C. Marlborough College: Memorial Hall                | ar       |
| FRERE, EUSTACE C., 1, Lincoln's Inn Fields, London, W.C. Premises in Hallam Street, W. | 15       | M 1-1 C 1- 77-11                                            | 3r<br>32 |
| HARR, THE LATE HENRY T., and BERTRAM LISLE, 2 Gray's Inc.                              |          |                                                             | 3*       |
| Square, W.C.                                                                           |          | Newton, Ernest, R.A., & Sons, and W. Nicholls, 4,           |          |
| Borough of Hammersmith (Southern Area) Proposed                                        |          | Raymond Buildings, Gray's Inn, W.C.                         |          |
| Tenements                                                                              | 46       | Monastère Du Carmel                                         | 37       |
| HARRIS, VINCENT E., 29, St. James's Square, S.W.                                       |          | Monastère Du Carmel: General View                           | 38-39    |
| H.M. Queen Mary's Maternity Home, Hampstead                                            | 42       | Till and Till                                               | 41       |
| HART, A. H. and L., Waterhouse, 1, Verulam Buildings, W.C.                             | 100000   |                                                             | 7.       |
| Recent Additions to Caddesdon College, Oxon                                            | 44       | Russell, Robert T., Delhi, India                            |          |
| HILL, OLIVER, 23, Golden Square, W.C.                                                  |          | New Imperial Delhi: Hostels for Legislative Councillors     | 11       |
| House in Argyllshire: The Power House                                                  | 49       | " " " Gazetted Officer's Bungalow                           | 12       |
| ", ", The Kitchen Court Elevation                                                      | 30-31    | WARREN, EDWARD, 20, Bedford Square, W.C.r.                  |          |
| Flavation                                                                              | 52       | Royal Sussex Regiment War Memorial, St. George's            |          |
| Ground Floor Plan                                                                      | 53<br>54 | Chapel, Chichester Cathedral                                | 14       |
| South Flavation and Section                                                            | 34       | WATERROUSE, MICNAEL, Staple Ion Buildings, W.C.             |          |
| through Stairs                                                                         | 33       | Village Hall, Breamore, Hants, Plan elevation will be       |          |
| ,, ,, North and South Elevations                                                       | 56-57    | published in Vol. 55                                        | 64       |
| " " Entrance Front                                                                     | 58       | WEBB, SIR ASTON, P.R.A., & Son, 15, Queen Ange's Gate, S.W. |          |
| " " The South Terrace                                                                  | 59       | Memorial to the London Troops in front of the Royal         |          |
| " " Section through Dining Room and                                                    |          | Exchange                                                    | 17       |
| Hall looking West                                                                      | 60       | The Textile Trades War Memorial                             | 18-19    |
| " Section through Dining Room Wing                                                     | 6r       | The Textile Trades War Memorial                             | 20       |
| " " West and East Elevations                                                           | 62-63    | Group of Cottages at Branston                               | 21       |
|                                                                                        |          |                                                             |          |